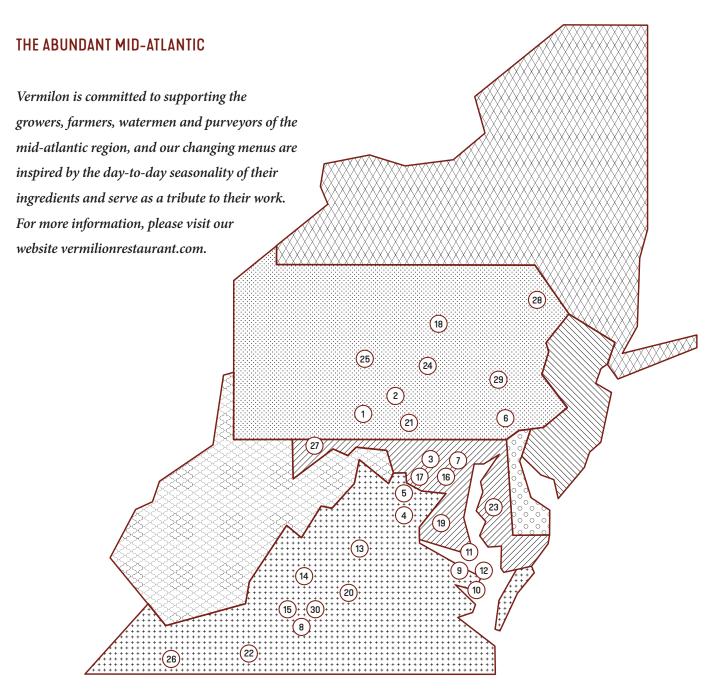

## • FRUITS AND VEGETABLES FISH AND SHELLFISH MEAT AND POULTRY DAIRY AND CHEESE OTHER 1. EARTH & EATS **SMOKE IN CHIMNEYS NEW FRONTIER BISON** PIPE DREAMS DIARY CASTLE VALLEY MILL (grains) 13. PATH VALLEY SAPIDUS FARM THE FARM AT DOE RUN 30. LINDERA FARM (vinegar) 9. **JAMESON** 2. 14. 22. MOON VALLEY 10. WHITE STONE SEVEN HILLS **CHAPEL CREAMERY** FRESH IMPACT 11. 38 NORTH 16. ROSEDA FARM 24. **COULTER FARM DAIRY** 4. CHEF'S GARDEN 12. BLACKBERRY FARM GREEN HILL FARM **KURTZ FAMILY CREAMERY** 17. 25. 5. **IRWIN MUSHROOMS** JURGIELEWICZ FARM MEADOW CREEK DAIRY 18. 26. KARMA FARMS LONGVIEW FARMS FIREFLY FARMS

**AUTUMN OLIVE FARMS** 

28. CALKINS CREAMERY