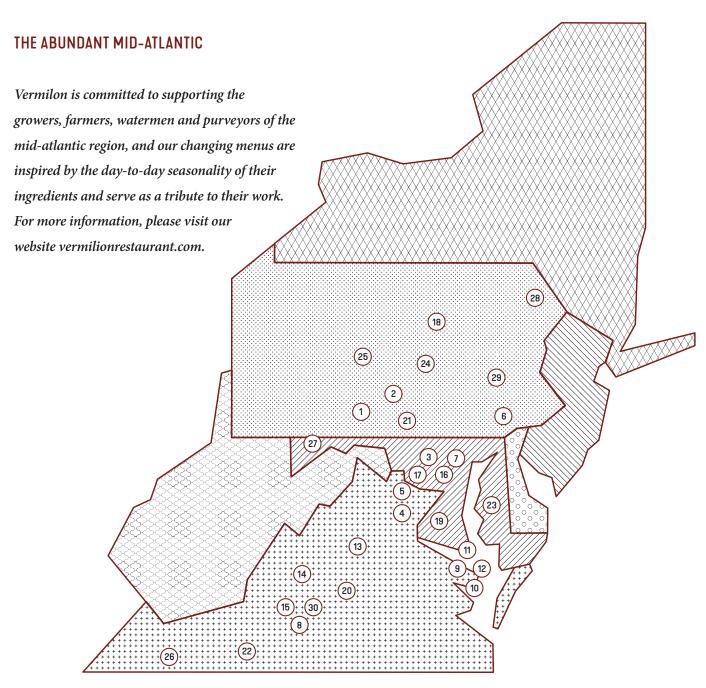

### THE FARM TABLE

The farm table at Vermilion is an ever-changing, seasonally-driven celebration of our Mid-Atlantic region, served family-style for sharing.

Tonight's menu includes everything from the first section followed by a choice of one item from the second and third sections to be shared by the table.

#### • FISH AND SHELLFISH FRUITS AND VEGETABLES MEAT AND POULTRY DAIRY AND CHEESE OTHER EARTH & EATS 8. SMOKE IN CHIMNEYS **NEW FRONTIER BISON** PIPE DREAMS DIARY CASTLE VALLEY MILL (grains) PATH VALLEY SAPIDUS FARM **JAMESON** THE FARM AT DOE RUN 30. LINDERA FARM (vinegar) 2. 14. 22. MOON VALLEY WHITE STONE 10. SEVEN HILLS **CHAPEL CREAMERY** FRESH IMPACT 38 NORTH 16. ROSEDA FARM 24. **COULTER FARM DAIRY** 4. CHEF'S GARDEN 12. BLACKBERRY FARM GREEN HILL FARM **KURTZ FAMILY CREAMERY** 17. 25. 5. IRWIN MUSHROOMS JURGIELEWICZ FARM MEADOW CREEK DAIRY 18. KARMA FARMS LONGVIEW FARMS FIREFLY FARMS

**AUTUMN OLIVE FARMS** 

28. CALKINS CREAMERY